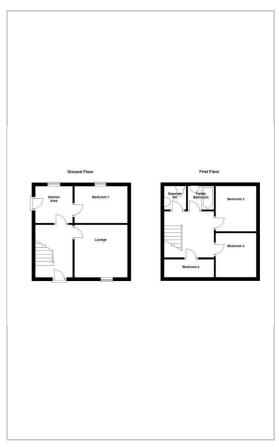

# 9 College Road Canterbury, Kent, CT1 1QX

## £1,250 PCM



- THREE BEDROOMS AVAILABLE IN A STUDENT HOUSE LOCATED IN THE ROAD BEHIND CCU
- Large lounge
- Modern kitchen/bathroom
- Off road parking
- Managed by Regal Lettings
- £400 deposit per room
- Bill packages are available through a third party company. Please contact us direct for a quote.
- Students require an England based guarantor or to pay in advance. Housing hand will be accepted too.



#### Area Map



#### Floor Plans



### Energy Efficiency Graph



These particulars, whilst believed to be accurate are set out as a general outline only for guidance and do not constitute any part of an offer or contract. Intending purchasers should not rely on them as statements of representation of fact, but must satisfy themselves by inspection or otherwise as to their accuracy. No person in this firms employment has the authority to make or give any representation or warranty in respect of the property.

57 Castle Street, Canterbury, Kent, CT1 2PY Tel: 01227 767200 Email: lettingssales@regal-estates.co.uk